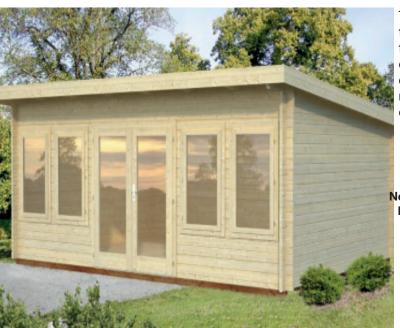

## **SEATTLE**

The Seattle Log Cabin is a stunning 17ft x 11ft model with a fully glazed front, all four windows bring sheds of light into the log cabin meaning this is the perfect outdoor room especially during the summer. With 44mm logs, this building can be used as a workshop, garden office, a general relaxation room and more, keeping the cold and wind outside.