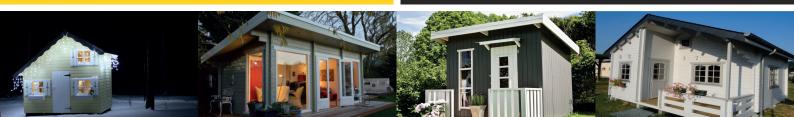

## **SEATTLE**

The Seattle Log Cabin is a stunning 17ft x 11ft model with a fully glazed front, all four windows bring sheds of light into the log cabin meaning this is the perfect outdoor room especially during the summer. With 44mm logs, this building can be used as a workshop, garden office, a general relaxation room and more, keeping the cold and wind outside.