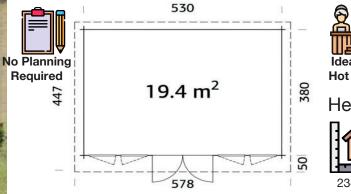

550 x 400cm

44mm

41.9m<sup>3</sup>

19.3m<sup>2</sup>

60 x 111cm (2)

19mm

19mm

45cm

## **FULL SPECIFICATION**

| CABIN SIZE:     | 550 x 400cm x 234cm |
|-----------------|---------------------|
| WALL THICKNESS: | 44mm                |
| VOLUME:         | 41.9m³              |
| AREA:           | 19.3m²              |
| DOOR OPENING:   | 151 x 175cm         |
| WINDOW OPENING: | 60 x 111cm (2)      |
| FLOORS BOARDS:  | 19mm                |
| ROOF BOARDS:    | 19mm                |
| ROOF OVERHANG:  | 45cm                |
| UNDER PLANNING: | Yes                 |